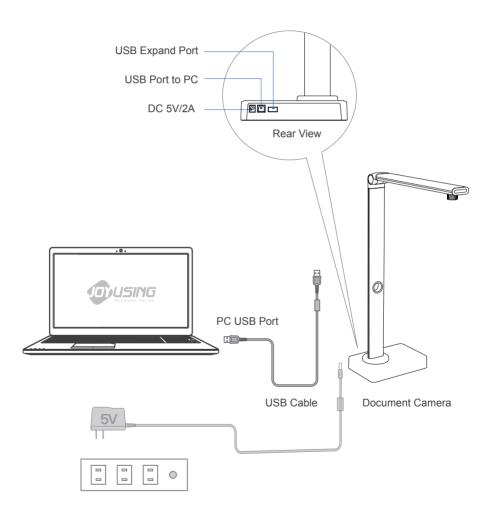

## Device connection

Connect the attached USB cable to PC, and then operate in the software.