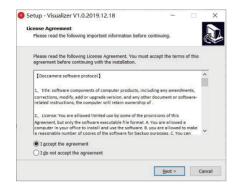

# Joy-DocCam Instruction Manual

## Please confirm the attached





☐ Adapter







- ☐ Text Positioning Pad
- ☐ Instruction Manual
- ☐ Software (CD-ROM)







- ☐ External Shortcut Button
- ☐ Foot Switch (Optional)





## Device connection

Connect the attached USB cable to PC, and then operate in the software.



#### Software installation

Install software, follow the default installation.





## Operation



Double Click



application program,

Open the software main window, Locate the item on pad and click scan key , access to scanning window.

### Start to operate



#### after-sale service

| Veer Vision, Oer Jey | Warranty Card |  |   |
|----------------------|---------------|--|---|
| Address:             |               |  |   |
| Email:               |               |  | ( |
| Zip Code:            |               |  |   |
| Date of Purchase: —  |               |  |   |
| Number of Invoice: — |               |  |   |
|                      |               |  |   |

| VOY USING<br>Year Vivian, Our Jay |
|-----------------------------------|
| Qualification<br>Certificate      |
| QC                                |

#### Joyusing Technology Co., Ltd.

Website: www.joy