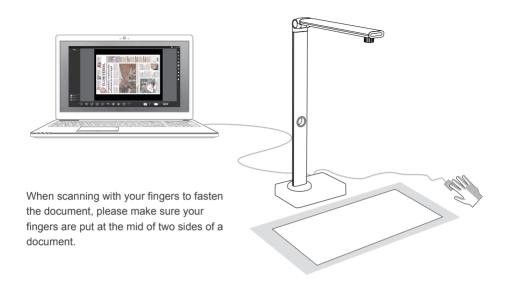

## Device connection

Connect the attached USB cable to PC, and then operate in the software.

### Start to operate