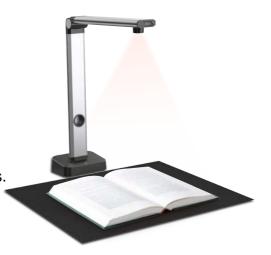

## **L140** Document Scanner

Being a smart & portable document scanner, L140 allows all scanning documents in various forms with a faster and more competitive way. Taking advantage of intelligent hardware and advanced algorithms, you can scan all books, magazines, contracts, or any paper documents in A3 size range at a speed of 60sec/40pages, without cutting or unbinding. All scanned files can be easily converted into editable Word, PDF, TIFF and Excel by OCR (Optical Character Recognition).

# Scanning Up to A3 in Size

Easily for A4, max. up to A3 in size.