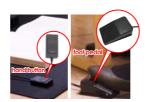

## Comes with foot pedal and hand button

More applications can be used and more convenient for our scanning.

Hand button, foot pedal, mouse

• Language:

Support Chinese, English, Spanish, German, Korean, French, Italian, Dutch etc. OEM

• System: Window XP and Above