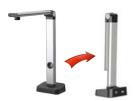

titive way. Taking advantage of intelligent hardware and advanced algorithms, you can scan all books, magazines, contracts, or any paper documents in A3 size range at a speed of 60sec/40pages, without cutting or unbinding. All scanned files can be easily converted into editable Word, PDF, TIFF and Excel by OCR (Optical Character Recognition).

## **Feature Highlights**

- Potable document scanner, easy to take anywhere.
- Via ABBYY OCR
- Only one USB cable is available.
- Less than 3 sec/page ultra- fast scanning speed up to A3 in size for single sheet.
- Approved of 3 level LED lights, L140 document scanner can work even in dimly lit environments.
- Benefit from intelligent software, L140 has versatility of auto flattening, fingerprint removal, samrt paging, etc.



### **More Details**



#### Portable design

Can be doubled up for portable taking.



# Scanning Up to A3 in Size

Easily for A4, max. up to A3 in size.



#### Intelligent Technology

Professional trimming, auto flattening, fingerprint removal, smart paging, background purifying, multicolor modes, etc.



#### Converted to Editable Format

Scanned documents can be converted to editable format, including Word, PDF, TIFF and Excel



#### **Touch Control to Light**

Approved of Three level LED lights, V160 Pro book scanner can work even in dimly lit environments.



## Comes with foot pedal and hand button

More applications can be used and more convenient for our scanning.



### **Technical Parameters**

#### **HARDWARE**

• Sensor: 1/2.3" CMOS • Resolution: 4320\*3240 • Frame Rate: 30fps • Digital Zoom: Max