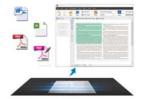

#### Converted to Editable Format

Scanned documents can be converted to editable format, including Word, PDF, TIFF and Excel