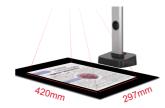

# Scanning Up to A3 in Size

Easily for A4, max. up to A3 in size.

#### **HARDWARE**

• Sensor: 1/2.3" CMOS • Resolution: 4320\*3240 • Frame Rate: 30fps • Digital Zoom: Max.100X

• Scanning range: ≤A3 (420 X 297 MM)

• **Power:** 12V1A

• Light: Natural light and LED light

• Focus: Fixed Focus • Interface: USBx2 • Schooting mode: