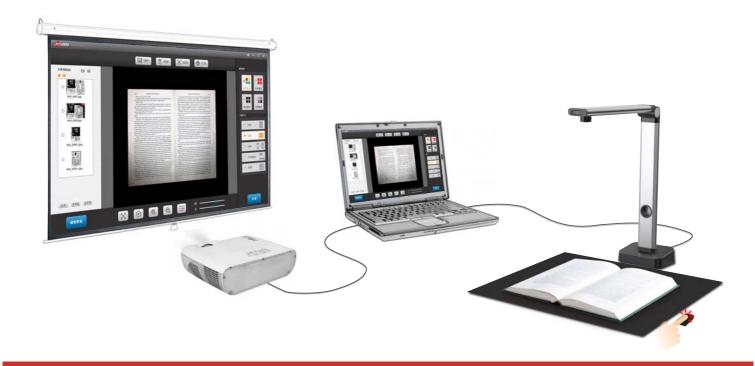

## **L140** Document Scanner

Being a smart & portable document scanner, L140 allows all scanning documents in various forms with a faster and more competitive way. Taking advantage of intelligent hardware and advanced algorithms, you can scan all books, magazines, contracts, or any paper documents in A3 size range at a speed of 60sec/40pages, without cutting or unbinding. All scanned files can be easily converted into editable Word, PDF, TIFF and Excel by OCR (Optical Character Recognition).

#### SOFTWARE APPLICATION

• Online Booth function, annotation function, photo, recording, OCR