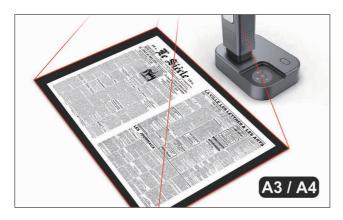

#### Capture Scanning Area between A3 and A4

Equipped with light switch with LED indicator.