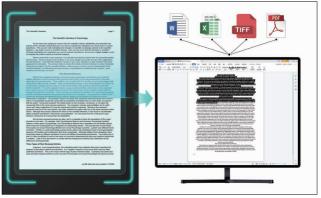

#### V320 Series Document Scanner & Camera

HD Professional Portable Document Scanner (V320) features intelligent and fast scanning to any paper documents, including books, magazines, contracts without cutting and unbinding which can be converted to editable Word, PDF, TIFF, and Excel via ABBYY (Optical Character Recognition).

#### **Converted to Editable Format**

Scanned documents can be converted to editable format including Word, PDF TIFF, and Excel.