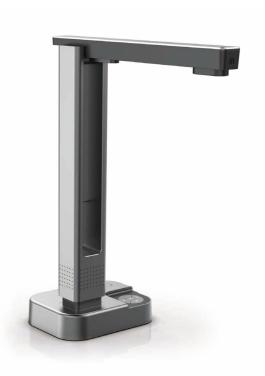

#### V320 Series Document Scanner & Camera

HD Professional Portable Document Scanner (V320) features intelligent and fast scanning to any paper documents, including books, magazines, contracts without cutting and unbinding which can be converted to editable Word, PDF, TIFF, and Excel via ABBYY (Optical Character Recognition).

#### **DIMENSIONS**

• 11.34"(288mm) x 5.79"(147mm) x 14.33"(364mm)