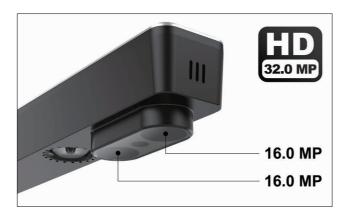

### **More Details**

Max. Up to High-Definition of 32.0MP

Additional 16.0MP HD camera Camera for expansion of existing 16.0MP one.

**High-Brightness LED Auxiliary Light** 

Allow for use even in the dark with auxiliary light dimmers.

# Just Turn Pages to Make the Automatic Continuous Shooting Come True.

Additional 16.0MP HD camera Camera for expansion of existing 16.0MP one.