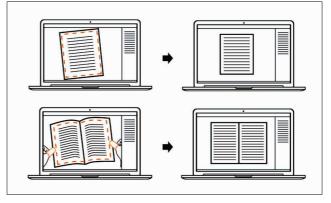

#### **Distortion Correction**

No matter how random or crooked your document is, the scanner's software will quickly correct it when you put it under the camera.