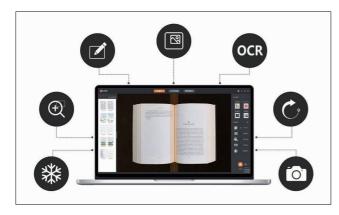

#### Intelligent Technology

It contains professional trimming, auto flattening, finger removal, smart paging, purity background, multicolor modes, etc.

#### **Intelligent Software**

The software is built-in batch processing and innovative visual presenter function.

#### SOFTWARE APPLICATION

 laser scanning, correction, auto-cropping background purifying, finger removal, color (B&W, gray scale, color) auto-scanning, manual scanning, timed scanning, blank page detection, watermark, Scanning...