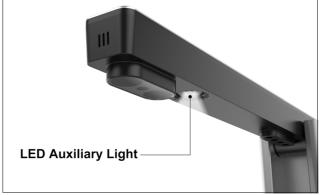

### **More Details**

Max. Up to High-Definition of 32.0MP

Additional 16.0MP HD camera Camera for expansion of existing 16.0MP one.

**High-Brightness LED Auxiliary Light** 

Allow for use even in the dark with auxiliary light dimmers.