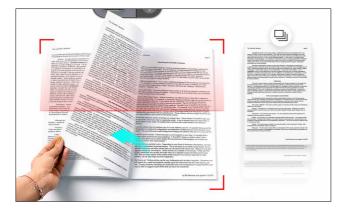

## **Feature Highlights**

- A dual 16MP high-definition fixed focus lens
- High-brightness LED with auxiliary light dimmers
- When scanning comes, V320 smart book scanner will emit four laser beams for flattening.
- Simply flips pages to make automatic continuous shooting vailable
- Built-in intelligent software, V320 has the versatility of auto flattening, finger removal, smart paging, etc
- All-in-one solution: Simple to get functions among PDF format, taking pictures, recording videos, and scanning format switcher between A3 and A4.
- Hardware interfacing with TWAIN (TWAIN protocol)

# Just Turn Pages to Make the Automatic Continuous Shooting Come True.

Additional 16.0MP HD camera Camera for expansion of existing 16.0MP one.